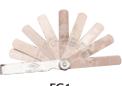

FG1

## Feeler Gauges

| Part No. | Description              | Thickness, in.                                                                                                                                                                                                                  |  |
|----------|--------------------------|---------------------------------------------------------------------------------------------------------------------------------------------------------------------------------------------------------------------------------|--|
| FG1      | 10-Blade                 | .002, .003, .004, .005, .006, .007,<br>.008, .010, .012, .015                                                                                                                                                                   |  |
| FG12*    | 15-Blade<br>Intermediate | .002, .003, .004, .005, .006, .007,<br>.008, .010, .011, .012, .013, .014015,<br>.020, .025                                                                                                                                     |  |
| FG2*     | 25-Blade<br>Master       | .0015, .002, .003, .004, .005, .006,<br>.007, .008, .009, .010, .011, .012,<br>.013, .014, .015, .016, .018, .020,<br>.022, .024, .025, .028, .030,<br>.032, .035                                                               |  |
| FG35A*   | 35-Blade<br>Full Range   | .0015, .002, .003, .004, .005, .006,<br>.007, .008, .009, .010, .011, .012<br>.013, .014, .015, .016, .017, .018,<br>.019, .020, .021, .022, .023, .024,<br>.025, .026, .027, .028, .029, .030,<br>.031, .032, .033, .034, .035 |  |