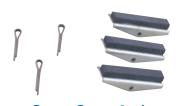

# Replacement Stone Sets - 3 pieces per set

| Part No. | Length | Overall Grit | Use On        |
|----------|--------|--------------|---------------|
| CF63-14  | 1 1/8″ | 320/Fine     | CF63 and CF68 |
| CF63-24  | 2″     | 320/Fine     | CF63 and CF68 |
| CF63-21  | 2″     | 220/Medium   | CF63 and CF68 |
| CF61-14S | 3″     | 320/Fine     | CF61          |
| CF61-12S | 3″     | 220/Medium   | CF61          |
| CF61-100 | 3″     | 100/Coarse   | CF61          |
| CF62-14S | 4″     | 320/Fine     | CF62CS        |
| CF62-12S | 4″     | 220/Medium   | CF62CS        |