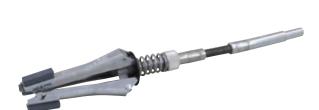

## **Glaze Breakers - Cylinder Hones**

| Part No. | Description    | Overall Length          |
|----------|----------------|-------------------------|
| CF63     | 3/4" to 21/2"  | 11/8" medium - 220 Grit |
| CF68     | 11/4" to 31/2" | 2" medium - 220 Grit    |
| CF61     | 2" to 51/2"    | 3" medium - 220 Grit    |
| CF62CS   | 2" to 7"       | 4" medium - 220 Grit    |