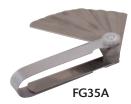

## Feeler Gauges

| Part No. | Description              | Thickness, in.                                                                                                                                                                                                                  |  |
|----------|--------------------------|---------------------------------------------------------------------------------------------------------------------------------------------------------------------------------------------------------------------------------|--|
| FG1      | 10-Blade                 | .002, .003, .004, .005, .006, .007,<br>.008, .010, .012, .015                                                                                                                                                                   |  |
| FG12*    | 15-Blade<br>Intermediate | .002, .003, .004, .005, .006, .007,<br>.008, .010, .011, .012, .013, .014015,<br>.020, .025                                                                                                                                     |  |
| FG2*     | 25-Blade<br>Master       | .0015, .002, .003, .004, .005, .006,<br>.007, .008, .009, .010, .011, .012,<br>.013, .014, .015, .016, .018, .020,<br>.022, .024, .025, .028, .030,<br>.032, .035                                                               |  |
| FG35A*   | 35-Blade<br>Full Range   | .0015, .002, .003, .004, .005, .006,<br>.007, .008, .009, .010, .011, .012<br>.013, .014, .015, .016, .017, .018,<br>.019, .020, .021, .022, .023, .024,<br>.025, .026, .027, .028, .029, .030,<br>.031, .032, .033, .034, .035 |  |